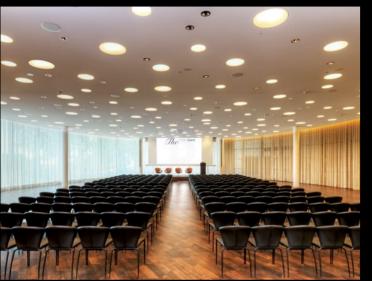

## Gallery

In an area spanning 715 square metres, the oval Gallery offers a variety of possibilities for use. The largest function room at the Dolder Grand, the Gallery impresses with its subtle colour scheme, smoked oak parquet flooring and extensive window frontage.

This bright and spacious room is ideal for major events such as gala evenings, car presentations, exhibitions or well-attended conferences and seminars.

|         | m²  | ft²   | Banquet | Cocktail | Boardroom | Classroom | Concert |
|---------|-----|-------|---------|----------|-----------|-----------|---------|
| Gallery | 715 | 7,696 | 400     | 600      | _         | 400       | 550     |
| Foyer   | 165 | 1,776 | _       | _        | _         | -         | -       |