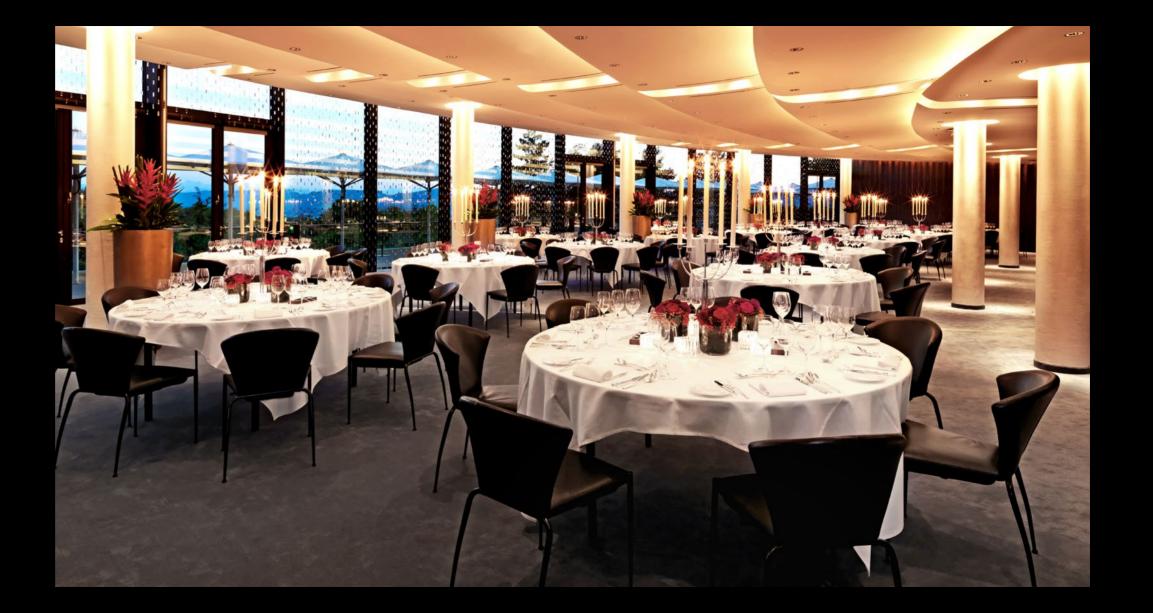

#### Ballroom

Encompassing 400 square metres, the oval Ballroom is impressive due to its exquisite design. The imposing cupola ceiling can be lit in various different colours. The parquet flooring is ideal for evening balls, and the walls covered with a layer of Alcantara ensure perfect acoustics. The foyer has enough space to serve as a reception area, which can be extended onto the adjoining terrace, if required.

For conferences and seminars, classic banquets or romantic weddings: the Ballroom offers a wide range of seating arrangements and can accommodate various mobile elements such as a stage and dance floor, as well as additional sound and lighting equipment, according to your needs.

|          | m²  | ft²   | Banquet | Cocktail | Boardroom | Classroom | Concert |
|----------|-----|-------|---------|----------|-----------|-----------|---------|
| Ballroom | 400 | 4,300 | 270     | 500      | _         | 250       | 440     |
| Foyer    | 300 | 3,229 | _       | 150      | _         | _         | _       |
| Terrace  | 350 | 3,760 | _       | 400      | _         | _         | _       |