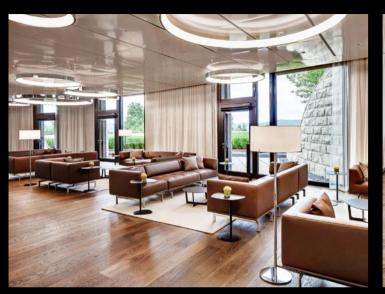

## Gallery Lounges

The Gallery Lounges are located in a terraced construction above the Gallery, from which they are accessible via a glass lift or a flight of stairs. The lobby serves as a reception area for the three individually combinable lounges. All rooms have parquet flooring and offer access to the terrace with a generous lawn and wonderful south-facing views. The floor-to-ceiling windows provide a bright ambience.