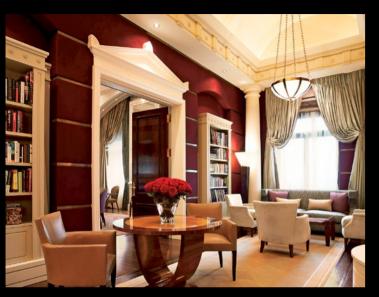

## Libraries

The two Libraries are situated next to each other and emanate a typically British atmosphere. The cosy living-room feel is complemented by the fireplace, paintings by Dutch artist Abraham Bisschop, antiques and travel literature.

For special family occasions, meetings, small cocktail receptions and private dinners – we arrange the room for you to suit the event.

|           | m² | ft² | Banquet | Cocktail | Boardroom | Classroom | Concert |
|-----------|----|-----|---------|----------|-----------|-----------|---------|
| Library 1 | 33 | 355 | _       | 10       | _         | _         |         |
| Library 2 | 55 | 590 | 20      | 30       | 20        | _         | 20      |