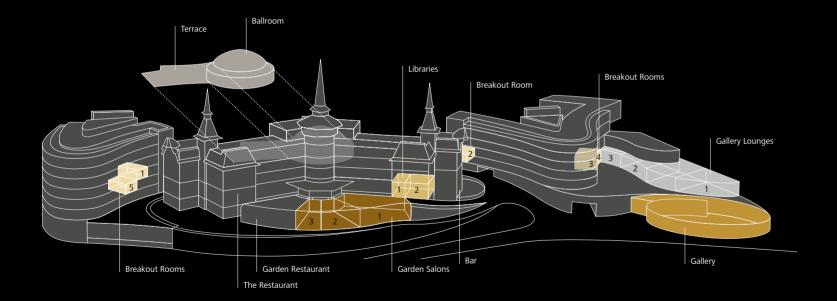

# Our facilities for your special event

#### Ballroom

Encompassing 400 square metres, the oval Ballroom is impressive due to its exquisite design. The imposing cupola ceiling can be lit in various different colours. The parquet flooring is ideal for evening balls, and the walls covered with a layer of Alcantara ensure perfect acoustics. The foyer has enough space to serve as a reception area, which can be extended onto the adjoining terrace, if required.

For conferences and seminars, classic banquets or romantic weddings: the Ballroom offers a wide range of seating arrangements and can accommodate various mobile elements such as a stage and dance floor, as well as additional sound and lighting equipment, according to your needs.

## Gallery

In an area spanning 715 square metres, the oval Gallery offers a variety of possibilities for use. The largest function room at the Dolder Grand, the Gallery impresses with its subtle colour scheme, smoked oak parquet flooring and extensive window frontage.

## Gallery Lounges

The Gallery Lounges are located in a terraced construction above the Gallery, from which they are accessible via a glass lift or a flight of stairs. The lobby serves as a reception area for the three individually combinable lounges. All rooms have parquet flooring and offer access to the terrace with a generous lawn and wonderful south-facing views. The floor-to-ceiling windows provide a bright ambience.

#### Garden Salons

The three Garden Salons in the Main Building have carpeted floors and feature indirect lighting from a segmented ceiling, as well as a Swarovski crystal curtain. Combinations of between 120 and 409 square metres are possible, and the floorto-ceiling windows provide a spacious feel and flood the rooms with light.

## Libraries

The two Libraries are situated next to each other and emanate a typically British atmosphere. The cosy living-room feel is complemented by the fireplace, paintings by Dutch artist Abraham Bisschop, antiques and travel literature.

#### Breakout Rooms

Five Breakout Rooms are available in the Spa Wing and the Golf Wing for small meetings and conferences. The bright rooms are equipped with modern meeting technology and have floor-to-ceiling windows and a balcony.