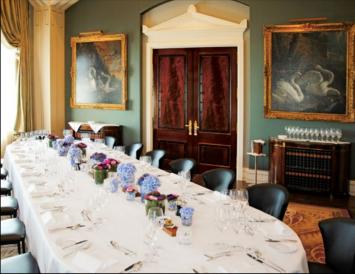

## Libraries

The two Libraries are situated next to each other and emanate a typically British atmosphere. The cosy living-room feel is complemented by the fireplace, paintings by Dutch artist Abraham Bisschop, antiques and travel literature.

For special family occasions, meetings, small cocktail receptions and private dinners – we arrange the room for you to suit the event.

|           | m² | ft² | Banquet | Cocktail | Boardroom | Classroom | Concert |
|-----------|----|-----|---------|----------|-----------|-----------|---------|
| Library 1 | 33 | 355 | _       | 10       | _         | _         |         |
| Library 2 | 55 | 590 | 20      | 30       | 20        | _         | 20      |