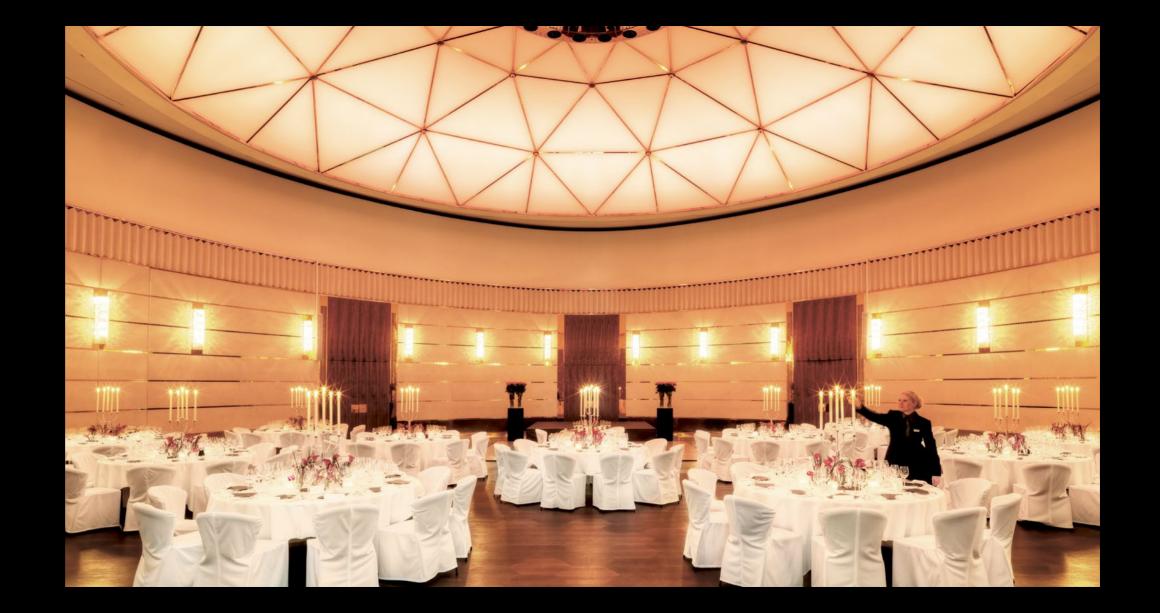

#### Ballroom

Encompassing 400 square metres, the oval Ballroom is impressive due to its exquisite design. The imposing cupola ceiling can be lit in various different colours. The parquet flooring is ideal for evening balls, and the walls covered with a layer of Alcantara ensure perfect acoustics. The foyer has enough space to serve as a reception area, which can be extended onto the adjoining terrace, if required.

For conferences and seminars, classic banquets or romantic weddings: the Ballroom offers a wide range of seating arrangements and can accommodate various mobile elements such as a stage and dance floor, as well as additional sound and lighting equipment, according to your needs.