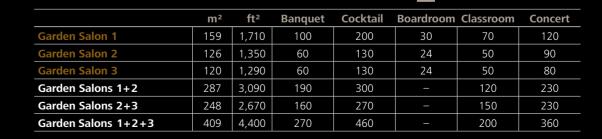

#### Garden Salons

The three Garden Salons in the Main Building have carpeted floors and feature indirect lighting from a segmented ceiling, as well as a Swarovski crystal curtain. Combinations of between 120 and 409 square metres are possible, and the floorto-ceiling windows provide a spacious feel and flood the rooms with light.

The individual Salons can be divided by Makassar ebony partitions and are ideal for seminars, conferences and family occasions. All Salons offer direct access to the terrace and its wonderful south-facing views.