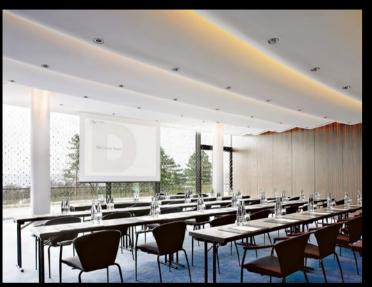

#### Garden Salons

The three Garden Salons in the Main Building have carpeted floors and feature indirect lighting from a segmented ceiling, as well as a Swarovski crystal curtain. Combinations of between 120 and 409 square metres are possible, and the floorto-ceiling windows provide a spacious feel and flood the rooms with light.

The individual Salons can be divided by Makassar ebony partitions and are ideal for seminars, conferences and family occasions. All Salons offer direct access to the terrace and its wonderful south-facing views.