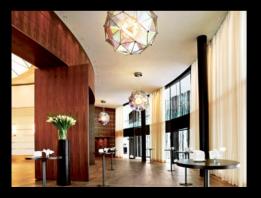

#### Ballroom

Encompassing 400 square metres, the oval Ballroom is impressive due to its exquisite design. The imposing cupola ceiling can be lit in various different colours. The parquet flooring is ideal for evening balls, and the walls covered with a layer of Alcantara ensure perfect acoustics. The foyer has enough space to serve as a reception area, which can be extended onto the adjoining terrace, if required.

For conferences and seminars, classic banquets or romantic weddings: the Ballroom offers a wide range of seating arrangements and can accommodate various mobile elements such as a stage and dance floor, as well as additional sound and lighting equipment, according to your needs.