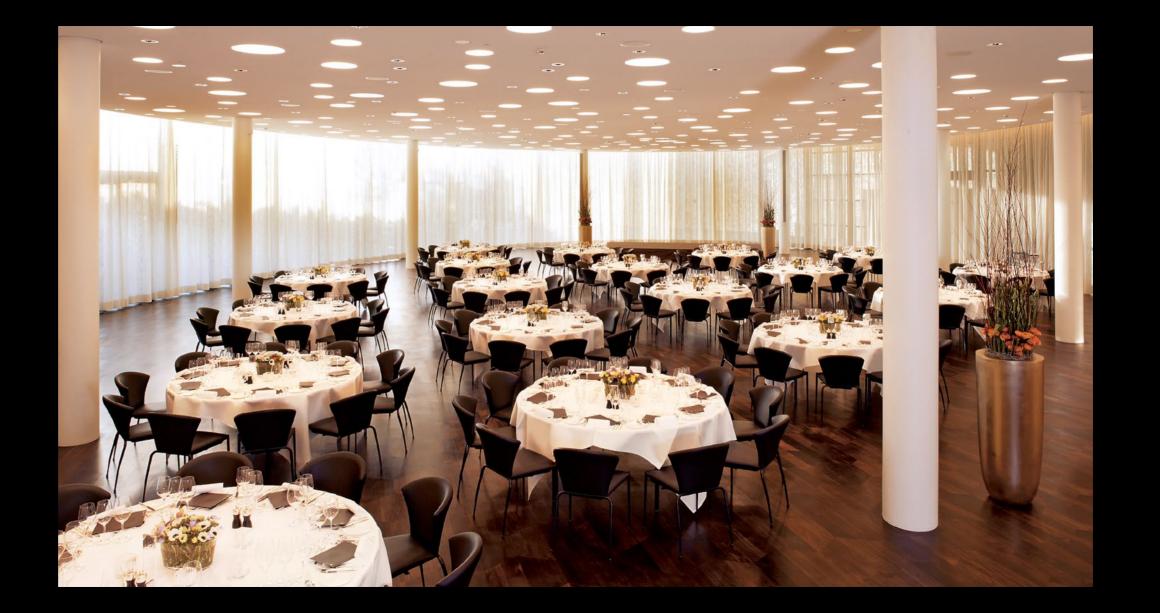

## Gallery

In an area spanning 715 square metres, the oval Gallery offers a variety of possibilities for use. The largest function room at the Dolder Grand, the Gallery impresses with its subtle colour scheme, smoked oak parquet flooring and extensive window frontage.

This bright and spacious room is ideal for major events such as gala evenings, car presentations, exhibitions or well-attended conferences and seminars.

|         | m²  | ft²   | Banquet | Cocktail | Boardroom | Classroom | Concert |
|---------|-----|-------|---------|----------|-----------|-----------|---------|
| Gallery | 715 | 7,696 | 400     | 600      | _         | 400       | 550     |
| Foyer   | 165 | 1,776 | _       | _        | _         | -         | -       |