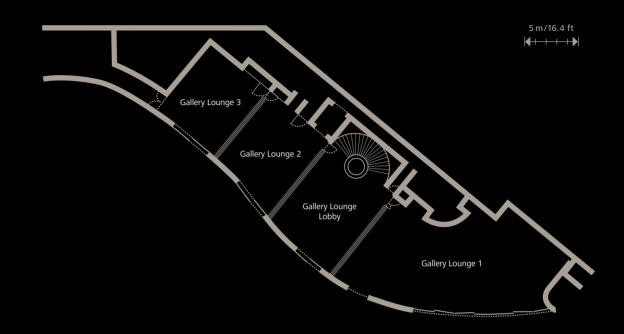

## Gallery Lounges

The Gallery Lounges are located in a terraced construction above the Gallery, from which they are accessible via a glass lift or a flight of stairs. The lobby serves as a reception area for the three individually combinable lounges. All rooms have parquet flooring and offer access to the terrace with a generous lawn and wonderful south-facing views. The floor-to-ceiling windows provide a bright ambience.

|                                 | m²  | ft²   | Banquet | Cocktail | Boardroom | Classroom | Concert |
|---------------------------------|-----|-------|---------|----------|-----------|-----------|---------|
| Gallery Lounge 1                | 149 | 1,603 | 70      | 120      | 34        | 45        | 100     |
| Gallery Lounge 2                | 63  | 678   | 30      | 60       | 20        | 27        | 50      |
| Gallery Lounge 3                | 58  | 624   | 30      | 50       | 20        | 27        | 40      |
| Gallery Lounges 2+3             | 121 | 1,302 | 70      | 110      | 26        | 70        | 110     |
| Gallery Lounges 1+2+3+<br>Lobby | 344 | 3,702 | 190     | 290      | 66        | 180       | 300     |