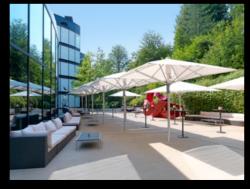

#### Ballroom

Encompassing 400 square metres, the oval Ballroom is impressive due to its exquisite design. The imposing cupola ceiling can be lit in various different colours. The parquet flooring is ideal for evening balls, and the walls covered with a layer of Alcantara ensure perfect acoustics. The foyer has enough space to serve as a reception area, which can be extended onto the adjoining terrace, if required.