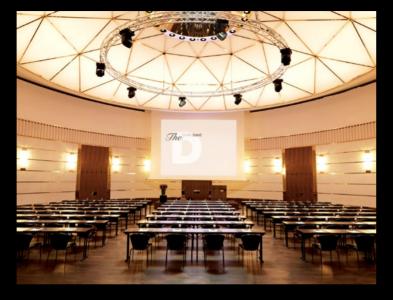

#### Ballroom

Encompassing 400 square metres, the oval Ballroom is impressive due to its exquisite design. The imposing cupola ceiling can be lit in various different colours. The parquet flooring is ideal for evening balls, and the walls covered with a layer of Alcantara ensure perfect acoustics. The foyer has enough space to serve as a reception area, which can be extended onto the adjoining terrace, if required.

For conferences and seminars, classic banquets or romantic weddings: the Ballroom offers a wide range of seating arrangements and can accommodate various mobile elements such as a stage and dance floor, as well as additional sound and lighting equipment, according to your needs.