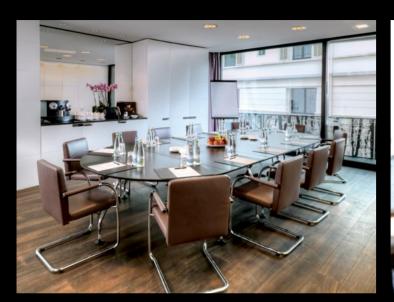

#### Breakout Rooms

Five Breakout Rooms are available in the Spa Wing and the Golf Wing for small meetings and conferences. The bright rooms are equipped with modern meeting technology and have floor-to-ceiling windows and a balcony.

|                    | m² | ft² | Banquet | Cocktail | Boardroom | Classroom | Concert |
|--------------------|----|-----|---------|----------|-----------|-----------|---------|
| Breakout Rooms 1-5 | 46 | 495 | -       | _        | 12        | -         | _       |