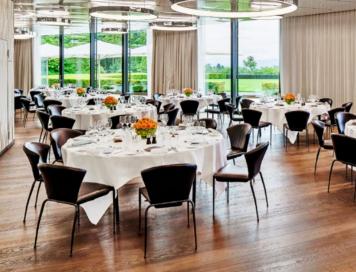

## Gallery

In an area spanning 715 square metres, the oval Gallery offers a variety of possibilities for use. The largest function room at the Dolder Grand, the Gallery impresses with its subtle colour scheme, smoked oak parquet flooring and extensive window frontage.

This bright and spacious room is ideal for major events such as gala evenings, car presentations, exhibitions or well-attended conferences and seminars.

|         | m²  | ft²   | Banquet | Cocktail | Boardroom | Classroom | Concert |
|---------|-----|-------|---------|----------|-----------|-----------|---------|
| Gallery | 715 | 7,696 | 400     | 600      | _         | 400       | 550     |
| Foyer   | 165 | 1,776 | _       | _        | _         | -         | -       |