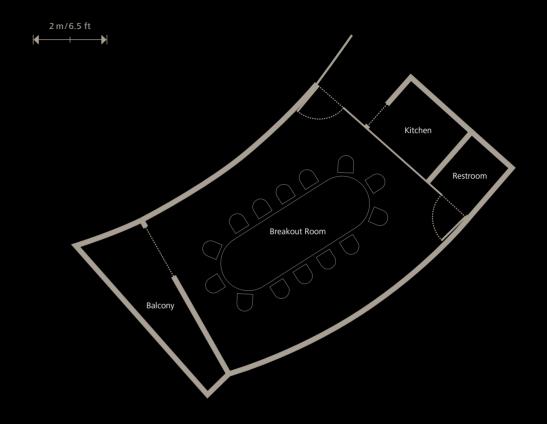

#### Breakout Rooms

Five Breakout Rooms are available in the Spa Wing and the Golf Wing for small meetings and conferences. The bright rooms are equipped with modern meeting technology and have floor-to-ceiling windows and a balcony.

|                    | m² | ft² | Banquet | Cocktail | Boardroom | Classroom | Concert |
|--------------------|----|-----|---------|----------|-----------|-----------|---------|
| Breakout Rooms 1-5 | 46 | 495 | -       | _        | 12        | -         | _       |