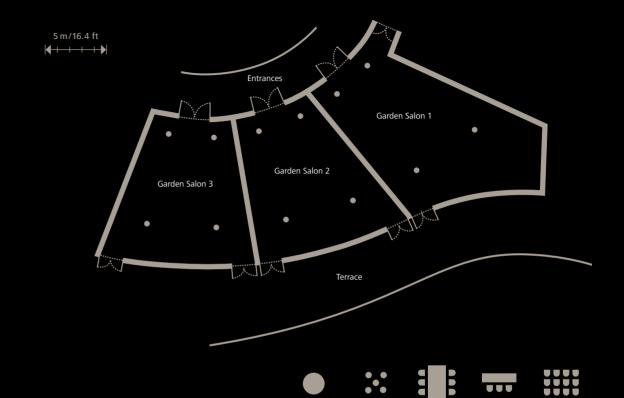

#### Garden Salons

The three Garden Salons in the Main Building have carpeted floors and feature indirect lighting from a segmented ceiling, as well as a Swarovski crystal curtain. Combinations of between 120 and 409 square metres are possible, and the floorto-ceiling windows provide a spacious feel and flood the rooms with light.

The individual Salons can be divided by Makassar ebony partitions and are ideal for seminars, conferences and family occasions. All Salons offer direct access to the terrace and its wonderful south-facing views.