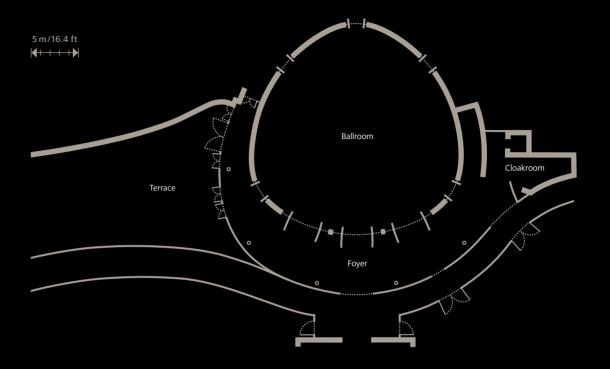

#### Ballroom

Encompassing 400 square metres, the oval Ballroom is impressive due to its exquisite design. The imposing cupola ceiling can be lit in various different colours. The parquet flooring is ideal for evening balls, and the walls covered with a layer of Alcantara ensure perfect acoustics. The foyer has enough space to serve as a reception area, which can be extended onto the adjoining terrace, if required.

For conferences and seminars, classic banquets or romantic weddings: the Ballroom offers a wide range of seating arrangements and can accommodate various mobile elements such as a stage and dance floor, as well as additional sound and lighting equipment, according to your needs.

|          | m²  | ft²   | Banquet | Cocktail | Boardroom | Classroom | Concert |
|----------|-----|-------|---------|----------|-----------|-----------|---------|
| Ballroom | 400 | 4,300 | 270     | 500      | _         | 250       | 440     |
| Foyer    | 300 | 3,229 | _       | 150      | _         | _         | _       |
| Terrace  | 350 | 3,760 | _       | 400      | _         | _         | _       |