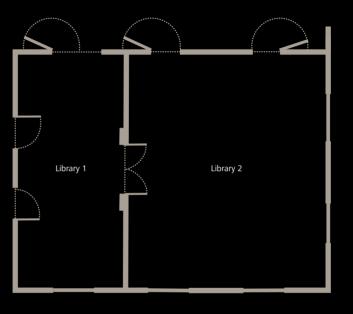

## Libraries

The two Libraries are situated next to each other and emanate a typically British atmosphere. The cosy living-room feel is complemented by the fireplace, paintings by Dutch artist Abraham Bisschop, antiques and travel literature.

For special family occasions, meetings, small cocktail receptions and private dinners – we arrange the room for you to suit the event.

|           | m² | ft² | Banquet | Cocktail | Boardroom | Classroom | Concert |
|-----------|----|-----|---------|----------|-----------|-----------|---------|
| Library 1 | 33 | 355 | _       | 10       | _         | _         |         |
| Library 2 | 55 | 590 | 20      | 30       | 20        | _         | 20      |