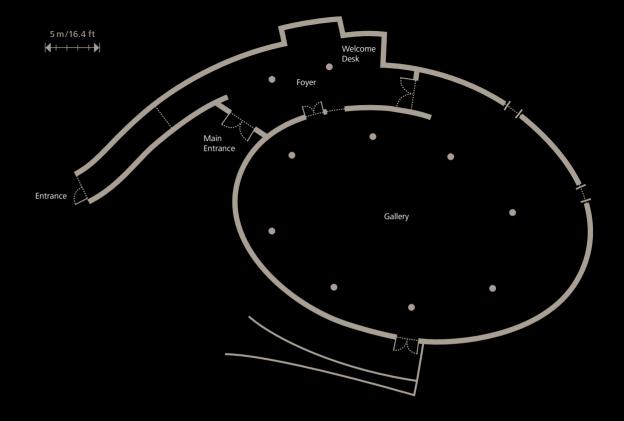

## Gallery

In an area spanning 715 square metres, the oval Gallery offers a variety of possibilities for use. The largest function room at the Dolder Grand, the Gallery impresses with its subtle colour scheme, smoked oak parquet flooring and extensive window frontage.

This bright and spacious room is ideal for major events such as gala evenings, car presentations, exhibitions or well-attended conferences and seminars.

|         | m²  | ft²   | Banquet | Cocktail | Boardroom | Classroom | Concert |
|---------|-----|-------|---------|----------|-----------|-----------|---------|
| Gallery | 715 | 7,696 | 400     | 600      | _         | 400       | 550     |
| Foyer   | 165 | 1,776 | _       | _        | _         | -         | -       |