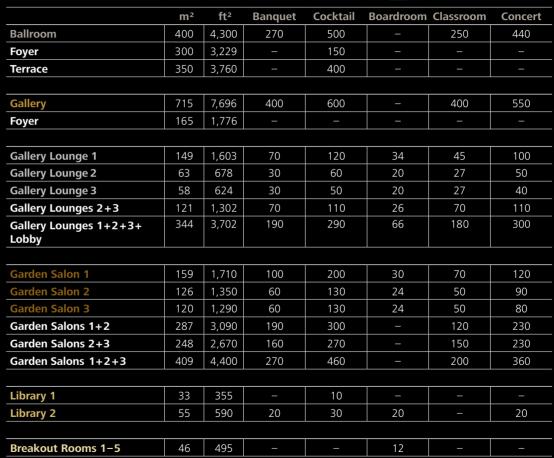

|          | m²  | ft²   | Banquet | Cocktail | Boardroom | Classroom | Concert |
|----------|-----|-------|---------|----------|-----------|-----------|---------|
| Ballroom | 400 | 4,300 | 270     | 500      | _         | 250       | 440     |
| Foyer    | 300 | 3,229 | _       | 150      | _         | _         | _       |
| Terrace  | 350 | 3,760 | _       | 400      | _         | _         | _       |

This bright and spacious room is ideal for major events such as gala evenings, car presentations, exhibitions or well-attended conferences and seminars.

|         | m²  | ft²   | Banquet | Cocktail | Boardroom | Classroom | Concert |
|---------|-----|-------|---------|----------|-----------|-----------|---------|
| Gallery | 715 | 7,696 | 400     | 600      | _         | 400       | 550     |
| Foyer   | 165 | 1,776 | _       | _        | _         | -         | -       |

|                                 | m²  | ft²   | Banquet | Cocktail | Boardroom | Classroom | Concert |
|---------------------------------|-----|-------|---------|----------|-----------|-----------|---------|
| Gallery Lounge 1                | 149 | 1,603 | 70      | 120      | 34        | 45        | 100     |
| Gallery Lounge 2                | 63  | 678   | 30      | 60       | 20        | 27        | 50      |
| Gallery Lounge 3                | 58  | 624   | 30      | 50       | 20        | 27        | 40      |
| Gallery Lounges 2+3             | 121 | 1,302 | 70      | 110      | 26        | 70        | 110     |
| Gallery Lounges 1+2+3+<br>Lobby | 344 | 3,702 | 190     | 290      | 66        | 180       | 300     |

For special family occasions, meetings, small cocktail receptions and private dinners – we arrange the room for you to suit the event.

|           | m² | ft² | Banquet | Cocktail | Boardroom | Classroom | Concert |
|-----------|----|-----|---------|----------|-----------|-----------|---------|
| Library 1 | 33 | 355 | _       | 10       | _         | _         |         |
| Library 2 | 55 | 590 | 20      | 30       | 20        | _         | 20      |

|                    | m² | ft² | Banquet | Cocktail | Boardroom | Classroom | Concert |
|--------------------|----|-----|---------|----------|-----------|-----------|---------|
| Breakout Rooms 1-5 | 46 | 495 | -       | _        | 12        | -         | _       |