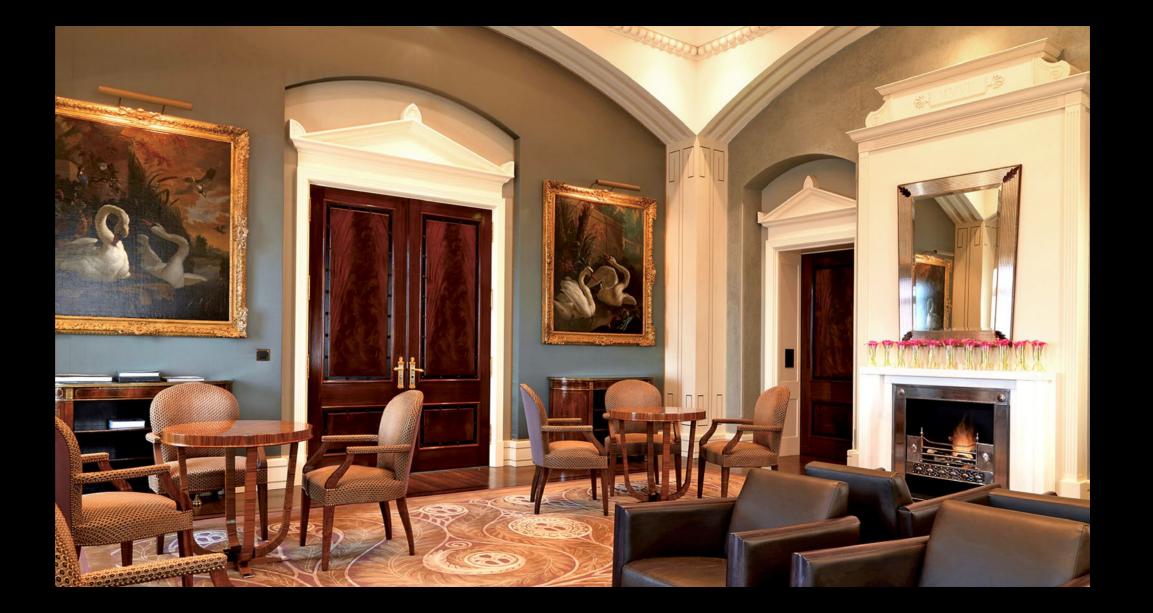

## Libraries

The two Libraries are situated next to each other and emanate a typically British atmosphere. The cosy living-room feel is complemented by the fireplace, paintings by Dutch artist Abraham Bisschop, antiques and travel literature.

For special family occasions, meetings, small cocktail receptions and private dinners – we arrange the room for you to suit the event.

|           | m² | ft² | Banquet | Cocktail | Boardroom | Classroom | Concert |
|-----------|----|-----|---------|----------|-----------|-----------|---------|
| Library 1 | 33 | 355 | _       | 10       | _         | _         |         |
| Library 2 | 55 | 590 | 20      | 30       | 20        | _         | 20      |